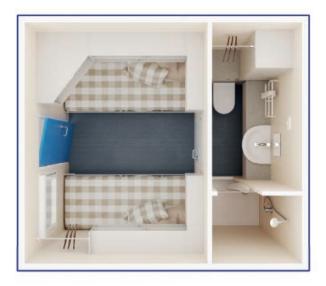

## Energy Efficient • Building Regulations Compliant • Budget

This is our most versatile sleeper unit and comfortably accommodates one, two, or even three people.

With room for full-size single beds, en-suite shower, toilet, wash hand basin and generous storage space, the Junior Deluxe is warm, compact and robust. Offering great value for money, this is our most frequently requested unit.

## The Junior Deluxe Sleeper comes complete with:

| En-Suite              | Dual flushing toilet, large wash hand basin, heated towel rail,<br>wet clothes storage, humidistat fan and a mirror. The majority of<br>plumbing is hidden to improve the unit's appearance |
|-----------------------|---------------------------------------------------------------------------------------------------------------------------------------------------------------------------------------------|
| Shower                | Large shower cubicle (750mm x 1000mm). Powerful stable mains fed shower with temperature control (NOT an electric instantaneous shower with fluctuating temperature), shower curtain        |
| Furniture             | Shelving, high level storage, clothes rails and television corner unit.<br>If supplied as a single unit, a table and chair are provided                                                     |
| Beds                  | Available with one, two or three full size single beds with mattresses, individual over-bed lights                                                                                          |
| Heating               | Thermostatically controlled environment heated by tubular heaters                                                                                                                           |
| Flooring              | Vinyl flooring                                                                                                                                                                              |
| Technical Inform      | nation:                                                                                                                                                                                     |
| Dimensions            | W: 2.870m L: 3.350m H: 2.830m (3.230m with tank)                                                                                                                                            |
| Electrical Connection | 240V 32 Amp 2P + E Ceeform Blue Plug                                                                                                                                                        |
| Max Electrical Load   | 10 Amps (excluding sockets) 30 Amps (maximum socket load)                                                                                                                                   |
| Energy Consumption    | 9.6kWh (average daily consumption)                                                                                                                                                          |
| Power Point           | One double socket power point and two single socket power points                                                                                                                            |
| Hot Water             | 50 litres of mains pressure hot water                                                                                                                                                       |
| Waste Water Outlet    | 110mm connection (can be fitted to a tank, see optional extras)                                                                                                                             |
| Mains Water Inlet     | 15mm                                                                                                                                                                                        |
| Weight                | 1,850kg                                                                                                                                                                                     |
| Optional Extras       | Bedding kits, Bunkabin 900 gallon waste tank, tank connector, steps                                                                                                                         |
| Delivery              | Four Junior Deluxe Sleepers can be delivered on one standard articulated wagon, or our own wagon and trailer                                                                                |