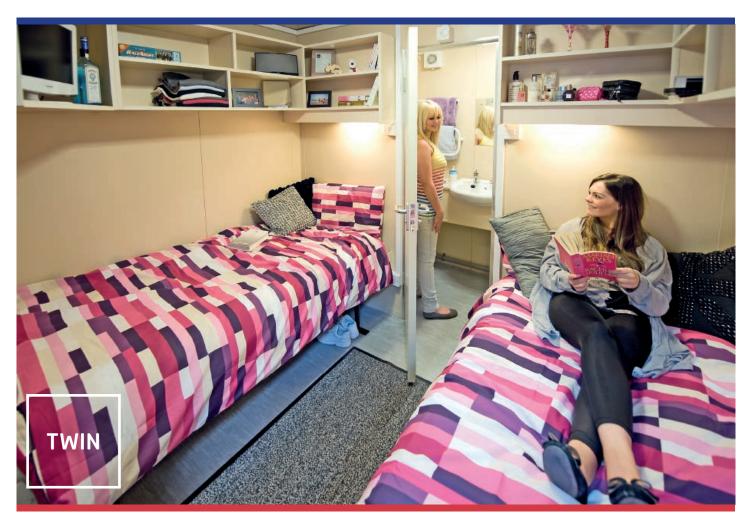

## Energy Efficient • Building Regulations Compliant • Budget

This is our most versatile sleeper unit and comfortably accommodates one, two, or even three people.

With room for full-size single beds, en-suite shower, toilet, wash hand basin and generous storage space, the Junior Deluxe is warm, compact and robust. Offering great value for money, this is our most frequently requested unit.

## The Junior Deluxe Sleeper comes complete with:

| En-Suite              | Dual flushing toilet, large wash hand basin, heated towel rail,<br>wet clothes storage, humidistat fan and a mirror. The majority of<br>plumbing is hidden to improve the unit's appearance |
|-----------------------|---------------------------------------------------------------------------------------------------------------------------------------------------------------------------------------------|
| Shower                | Large shower cubicle (750mm x 1000mm). Powerful stable mains fed shower with temperature control (NOT an electric instantaneous shower with fluctuating temperature), shower curtain        |
| Furniture             | Shelving, high level storage, clothes rails and television corner unit.<br>If supplied as a single unit, a table and chair are provided                                                     |
| Beds                  | Available with one, two or three full size single beds with mattresses, individual over-bed lights                                                                                          |
| Heating               | Thermostatically controlled environment heated by tubular heaters                                                                                                                           |
| Flooring              | Vinyl flooring                                                                                                                                                                              |
| Technical Inform      | nation:                                                                                                                                                                                     |
| Dimensions            | W: 2.870m L: 3.350m H: 2.830m (3.230m with tank)                                                                                                                                            |
| Electrical Connection | 240V 32 Amp 2P + E Ceeform Blue Plug                                                                                                                                                        |
| Max Electrical Load   | 10 Amps (excluding sockets) 30 Amps (maximum socket load)                                                                                                                                   |
| Energy Consumption    | 9.6kWh (average daily consumption)                                                                                                                                                          |
| Power Point           | One double socket power point and two single socket power points                                                                                                                            |
| Hot Water             | 50 litres of mains pressure hot water                                                                                                                                                       |
| Waste Water Outlet    | 110mm connection (can be fitted to a tank, see optional extras)                                                                                                                             |
| Mains Water Inlet     | 15mm                                                                                                                                                                                        |
| Weight                | 1,850kg                                                                                                                                                                                     |
| Optional Extras       | Bedding kits, Bunkabin 900 gallon waste tank, tank connector, steps                                                                                                                         |
| Delivery              | Four Junior Deluxe Sleepers can be delivered on one standard articulated wagon, or our own wagon and trailer                                                                                |