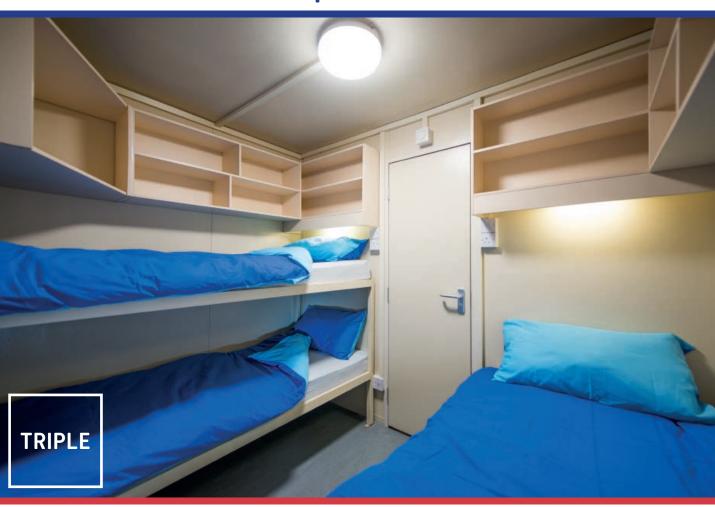

## Energy Efficient • Building Regulations Compliant • Budget

This is our most versatile sleeper unit and comfortably accommodates one, two, or even three people.

With room for full-size single beds, en-suite shower, toilet, wash hand basin and generous storage space, the Junior Deluxe is warm, compact and robust. Offering great value for money, this is our most frequently requested unit.

## The Junior Deluxe Sleeper comes complete with:

| En-Suite              | Dual flushing toilet, large wash hand basin, heated towel rail,<br>wet clothes storage, humidistat fan and a mirror. The majority of<br>plumbing is hidden to improve the unit's appearance |
|-----------------------|---------------------------------------------------------------------------------------------------------------------------------------------------------------------------------------------|
| Shower                | Large shower cubicle (750mm x 1000mm). Powerful stable mains fed shower with temperature control (NOT an electric instantaneous shower with fluctuating temperature), shower curtain        |
| Furniture             | Shelving, high level storage, clothes rails and television corner unit.<br>If supplied as a single unit, a table and chair are provided                                                     |
| Beds                  | Available with one, two or three full size single beds with mattresses, individual over-bed lights                                                                                          |
| Heating               | Thermostatically controlled environment heated by tubular heaters                                                                                                                           |
| Flooring              | Vinyl flooring                                                                                                                                                                              |
| Technical Inform      | nation:                                                                                                                                                                                     |
| Dimensions            | W: 2.870m L: 3.350m H: 2.830m (3.230m with tank)                                                                                                                                            |
| Electrical Connection | 240V 32 Amp 2P + E Ceeform Blue Plug                                                                                                                                                        |
| Max Electrical Load   | 10 Amps (excluding sockets) 30 Amps (maximum socket load)                                                                                                                                   |
| Energy Consumption    | 9.6kWh (average daily consumption)                                                                                                                                                          |
| Power Point           | One double socket power point and two single socket power points                                                                                                                            |
| Hot Water             | 50 litres of mains pressure hot water                                                                                                                                                       |
| Waste Water Outlet    | 110mm connection (can be fitted to a tank, see optional extras)                                                                                                                             |
| Mains Water Inlet     | 15mm                                                                                                                                                                                        |
| Weight                | 1,850kg                                                                                                                                                                                     |
| Optional Extras       | Bedding kits, Bunkabin 900 gallon waste tank, tank connector, steps                                                                                                                         |
| Delivery              | Four Junior Deluxe Sleepers can be delivered on one standard articulated wagon, or our own wagon and trailer                                                                                |