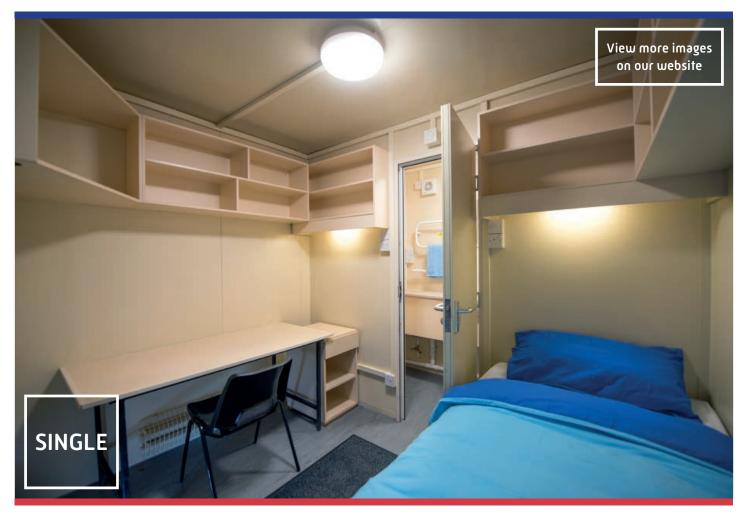

## Energy Efficient • Building Regulations Compliant • Budget

This is our most versatile sleeper unit and comfortably accommodates one, two, or even three people.

With room for full-size single beds, en-suite shower, toilet, wash hand basin and generous storage space, the Junior Deluxe is warm, compact and robust. Offering great value for money, this is our most frequently requested unit.

## The Junior Deluxe Sleeper comes complete with:

| En-Suite              | Dual flushing toilet, large wash hand basin, heated towel rail,<br>wet clothes storage, humidistat fan and a mirror. The majority of<br>plumbing is hidden to improve the unit's appearance |
|-----------------------|---------------------------------------------------------------------------------------------------------------------------------------------------------------------------------------------|
| Shower                | Large shower cubicle (750mm x 1000mm). Powerful stable mains fed shower with temperature control (NOT an electric instantaneous shower with fluctuating temperature), shower curtain        |
| Furniture             | Shelving, high level storage, clothes rails and television corner unit.<br>If supplied as a single unit, a table and chair are provided                                                     |
| Beds                  | Available with one, two or three full size single beds with mattresses, individual over-bed lights                                                                                          |
| Heating               | Thermostatically controlled environment heated by tubular heaters                                                                                                                           |
| Flooring              | Vinyl flooring                                                                                                                                                                              |
| Technical Inform      | nation:                                                                                                                                                                                     |
| Dimensions            | W: 2.870m L: 3.350m H: 2.830m (3.230m with tank)                                                                                                                                            |
| Electrical Connection | 240V 32 Amp 2P + E Ceeform Blue Plug                                                                                                                                                        |
| Max Electrical Load   | 10 Amps (excluding sockets) 30 Amps (maximum socket load)                                                                                                                                   |
| Energy Consumption    | 9.6kWh (average daily consumption)                                                                                                                                                          |
| Power Point           | One double socket power point and two single socket power points                                                                                                                            |
| Hot Water             | 50 litres of mains pressure hot water                                                                                                                                                       |
| Waste Water Outlet    | 110mm connection (can be fitted to a tank, see optional extras)                                                                                                                             |
| Mains Water Inlet     | 15mm                                                                                                                                                                                        |
| Weight                | 1,850kg                                                                                                                                                                                     |
| Optional Extras       | Bedding kits, Bunkabin 900 gallon waste tank, tank connector, steps                                                                                                                         |
| Delivery              | Four Junior Deluxe Sleepers can be delivered on one standard articulated wagon, or our own wagon and trailer                                                                                |