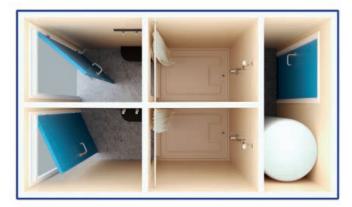

## Twin Shower

## Water Saving Electric Showers • 14 Showers Can Be Delivered Per Load

Shower

The Twin Shower provides a quick and easy showering facility. Whether your need is for a campsite, festival, construction site, or as part of business continuity, it will more than meet your needs without the risks associated with gas.

Each unit is split into two individual lockable unisex shower rooms and includes a comfortable changing area. The legendary Bunkabin push-button shower, is both water

The Twin Shower comes complete with: