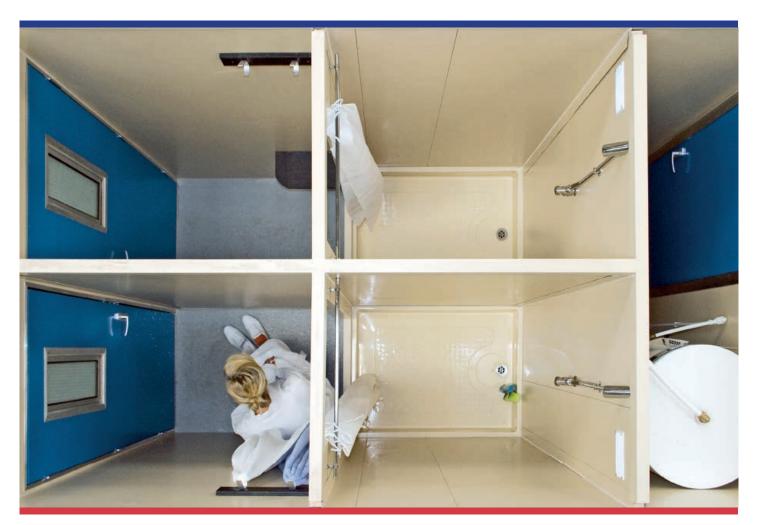

## Twin Shower

## Water Saving Electric Showers • 14 Showers Can Be Delivered Per Load

Shower

The Twin Shower provides a quick and easy showering facility. Whether your need is for a campsite, festival, construction site, or as part of business continuity, it will more than meet your needs without the risks associated with gas.

Each unit is split into two individual lockable unisex shower rooms and includes a comfortable changing area. The legendary Bunkabin push-button shower, is both water

The Twin Shower comes complete with:

|                              | with temperature control (Not an electric instantaneous shower with fluctuating temperature), shower curtain |
|------------------------------|--------------------------------------------------------------------------------------------------------------|
| Hot Water                    | 210 litres of mains pressure hot water                                                                       |
| Furniture                    | Two wash hand basins, mirrors, seats and coat hooks                                                          |
| Heating                      | 2ft tubular heaters within each cubicles                                                                     |
| Flooring                     | Vinyl flooring                                                                                               |
| Technical Information:       |                                                                                                              |
| Dimensions                   | W: 2.864m L: 1.780m H: 2.830m (3.230m with tank)                                                             |
| <b>Electrical Connection</b> | 240V 32 Amp 2P + E Ceeform Blue Plug                                                                         |
| Peak Electrical Load         | 27 Amps (with everything in use)                                                                             |
| Waste Water Outlet           | 41mm connection (can be fitted to a Bunkabin 900 Gallon Tank, see optional extras)                           |
| Mains Water Inlet            | 22mm                                                                                                         |
| Weight                       | 1,000kg                                                                                                      |
| Optional Extras              | Bunkabin 900 gallon waste tank, tank connector, steps                                                        |
| Delivery                     | Seven Twin Shower units can be delivered on one standard articulated wagon, or our own wagon and trailer.    |

and energy efficient and very powerful.