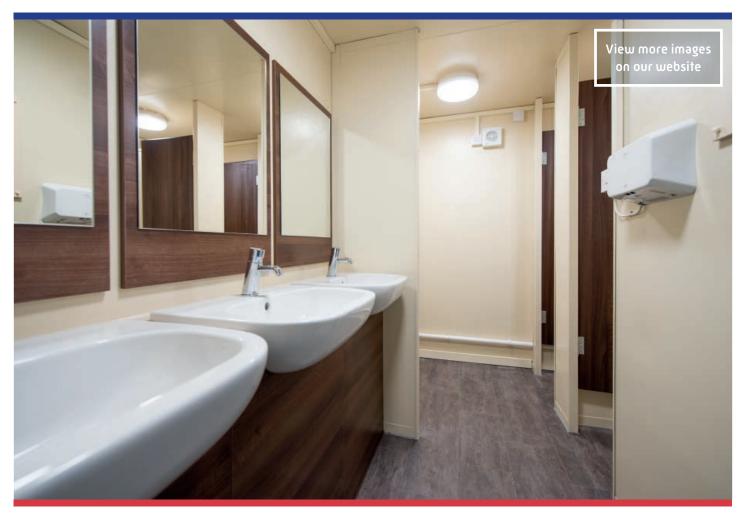

## Modern Interior • Waterless Urinals • Powerful Hand Dryers

Our Toilet Block with its LED lighting offers a bright and inviting space. Its 2-plus-1 layout has two toilets, two urinals and three wash hand basins on one side and a separate partitioned toilet with wash hand basin on the other. A thermostatically controlled, low energy tubular heater ensures the environment stays warm and efficient extractor fans help each area remain fresh.

## The Toilet Block comes complete with:

| Furniture – MALE       | Two WC's with dual flushing toilets, two waterless urinals, three large wash hand basins and three large mounted mirrors |
|------------------------|--------------------------------------------------------------------------------------------------------------------------|
| Furniture - FEMALE     | One WC, one large wash hand basin and one large mounted mirror                                                           |
| Heating                | Tubular heater                                                                                                           |
| Flooring               | Vinyl flooring                                                                                                           |
| Technical Information: |                                                                                                                          |
| Dimensions             | W: 2.864m L: 3.350m H: 2.830m (3.230m with tank)                                                                         |
| Electrical Connection  | 240V 32 Amp 2P + E Ceeform Blue Plug                                                                                     |
| Peak Electrical Load   | 18 Amps (with everything in use)                                                                                         |
| Hot Water              | 50 litres of mains pressure hot water                                                                                    |
| Waste Water Outlet     | 110mm connection (can be fitted to a Bunkabin 900 Gallon Tank, see optional extras)                                      |
| Mains Water Inlet      | 15mm                                                                                                                     |
| Weight                 | 1,850kg                                                                                                                  |
| Optional Extras        | Bunkabin 900 gallon waste tank, tank connector, steps                                                                    |
| Delivery               | Four Toilet Blocks can be delivered on one standard articulated<br>wagon, or our own wagon and trailer                   |