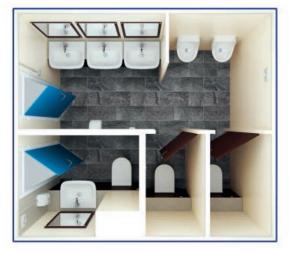

## Modern Interior • Waterless Urinals • Powerful Hand Dryers

Our Toilet Block with its LED lighting offers a bright and inviting space. Its 2-plus-1 layout has two toilets, two urinals and three wash hand basins on one side and a separate partitioned toilet with wash hand basin on the other. A thermostatically controlled, low energy tubular heater ensures the environment stays warm and efficient extractor fans help each area remain fresh.

## The Toilet Block comes complete with:

| Furniture – MALE       | Two WC's with dual flushing toilets, two waterless urinals, three large wash hand basins and three large mounted mirrors |
|------------------------|--------------------------------------------------------------------------------------------------------------------------|
| Furniture - FEMALE     | One WC, one large wash hand basin and one large mounted mirror                                                           |
| Heating                | Tubular heater                                                                                                           |
| Flooring               | Vinyl flooring                                                                                                           |
| Technical Information: |                                                                                                                          |
| Dimensions             | W: 2.864m L: 3.350m H: 2.830m (3.230m with tank)                                                                         |
| Electrical Connection  | 240V 32 Amp 2P + E Ceeform Blue Plug                                                                                     |
| Peak Electrical Load   | 18 Amps (with everything in use)                                                                                         |
| Hot Water              | 50 litres of mains pressure hot water                                                                                    |
| Waste Water Outlet     | 110mm connection (can be fitted to a Bunkabin 900 Gallon Tank, see optional extras)                                      |
| Mains Water Inlet      | 15mm                                                                                                                     |
| Weight                 | 1,850kg                                                                                                                  |
| Optional Extras        | Bunkabin 900 gallon waste tank, tank connector, steps                                                                    |
| Delivery               | Four Toilet Blocks can be delivered on one standard articulated<br>wagon, or our own wagon and trailer                   |