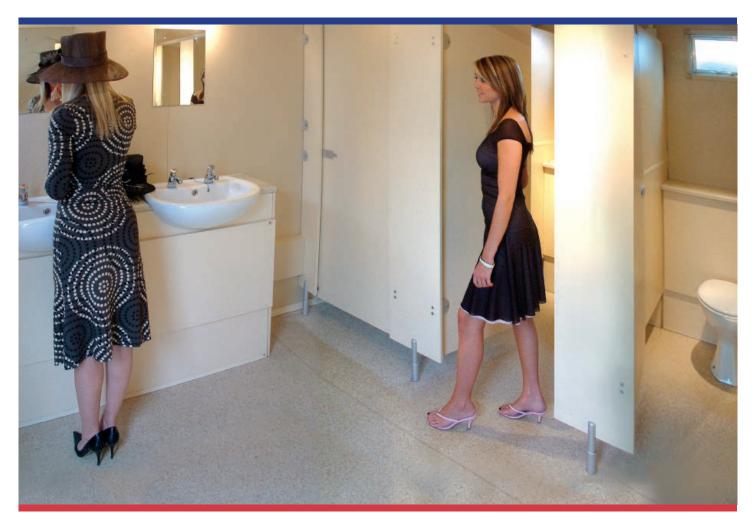

## Spacious Interior • Quick & Easy Connections

The Deluxe Toilet unit provides a spacious, clean and light 'bathroom' environment for your staff or guests. Designed for large gatherings, the open design allows users to easily move in and out.

This is a versatile unisex toilet, with two large sinks and mirrors. Often used as a female-only toilet, we have also designed a male-only unit with urinals and toilets, so you can have one of each if required.

## The Deluxe Toilet comes complete with:

| Furniture              | Three WC's with dual flushing toilets, two wash hand basins set into a vanity unit with portrait mirrors, one full length mirror and hand dryer |
|------------------------|-------------------------------------------------------------------------------------------------------------------------------------------------|
| Heating                | 1.5KW oil filled radiator                                                                                                                       |
| Flooring               | Vinyl flooring                                                                                                                                  |
| Technical Information: |                                                                                                                                                 |
| Dimensions             | W: 2.864m L: 4.268m H: 2.830m (3.230m with tank)                                                                                                |
| Electrical Connection  | 240V 32 Amp 2P + E Ceeform Blue Plug                                                                                                            |
| Peak Electrical Load   | 18 Amps (with everything in use)                                                                                                                |
| Hot Water              | 15 litres of mains pressure hot water                                                                                                           |
| Waste Water Outlet     | 110mm connection (can be fitted to a Bunkabin 900 Gallon Tank, see optional extras)                                                             |
| Mains Water Inlet      | 15mm                                                                                                                                            |
| Weight                 | 2,250kg                                                                                                                                         |
| Optional Extras        | Bunkabin 900 gallon waste tank, tank connector, steps                                                                                           |
| Delivery               | Three Deluxe Toilet units can be delivered on one standard articulated wagon, or our own wagon and trailer                                      |