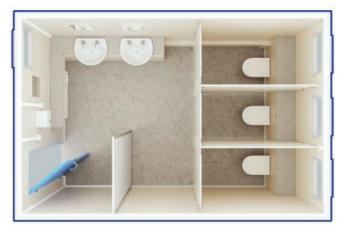

This is a versatile unisex toilet, with two large sinks and mirrors. Often used as a female-only toilet, we have also designed a male-only unit with urinals and toilets, so you can have one of each if required.

## The Deluxe Toilet comes complete with:

| Furniture              | Three WC's with dual flushing toilets, two wash hand basins set into a vanity unit with portrait mirrors, one full length mirror and hand dryer |
|------------------------|-------------------------------------------------------------------------------------------------------------------------------------------------|
| Heating                | 1.5KW oil filled radiator                                                                                                                       |
| Flooring               | Vinyl flooring                                                                                                                                  |
| Technical Information: |                                                                                                                                                 |
| Dimensions             | W: 2.864m L: 4.268m H: 2.830m (3.230m with tank)                                                                                                |
| Electrical Connection  | 240V 32 Amp 2P + E Ceeform Blue Plug                                                                                                            |
| Peak Electrical Load   | 18 Amps (with everything in use)                                                                                                                |
| Hot Water              | 15 litres of mains pressure hot water                                                                                                           |
| Waste Water Outlet     | 110mm connection (can be fitted to a Bunkabin 900 Gallon Tank, see optional extras)                                                             |
| Mains Water Inlet      | 15mm                                                                                                                                            |
| Weight                 | 2,250kg                                                                                                                                         |
| Optional Extras        | Bunkabin 900 gallon waste tank, tank connector, steps                                                                                           |
| Delivery               | Three Deluxe Toilet units can be delivered on one standard articulated wagon, or our own wagon and trailer                                      |