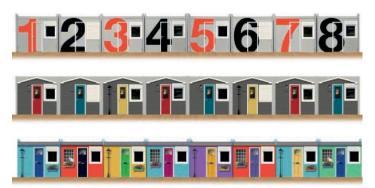

### Bunkabin Village Decals

The Bunkabin village can be further enhanced with custom vinyl graphics. A range of different options are available and we can even provide you with your own unique solution.