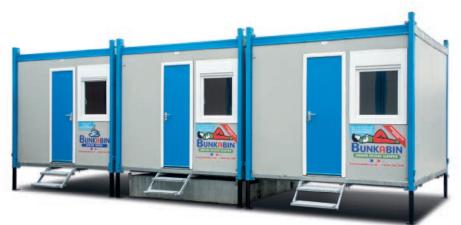

Bunkabin offers two types of steps, single and double. The steps slot directly into the base of the Bunkabin and if a waste tank is used, double steps are required.

🕐 0345 456 7899 🛛 🖾 hires@bunkabin.co.uk