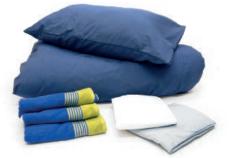

# Bunkabin Bedding Kit

The Bunkabin Bedding Kit is designed to provide everything you need for rest and relaxation, allowing users to get the sleep they need to ensure they are fresh for the next day. Our bedding kit comprises of a duvet with cover, bedsheet, pillow, pillowcase and bath towel.