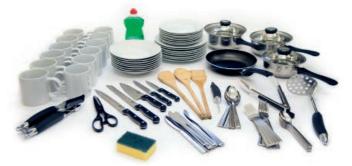

## Bunkabin Dining Kit

The Bunkabin Dining Kit includes everything you need to cook a great meal for up to eight people. The kit is compact, practical and stylish and includes dinner and side plates, bowls, mugs, cutlery, chefs knives, a range of pans, cooking utensils and cleaning items.